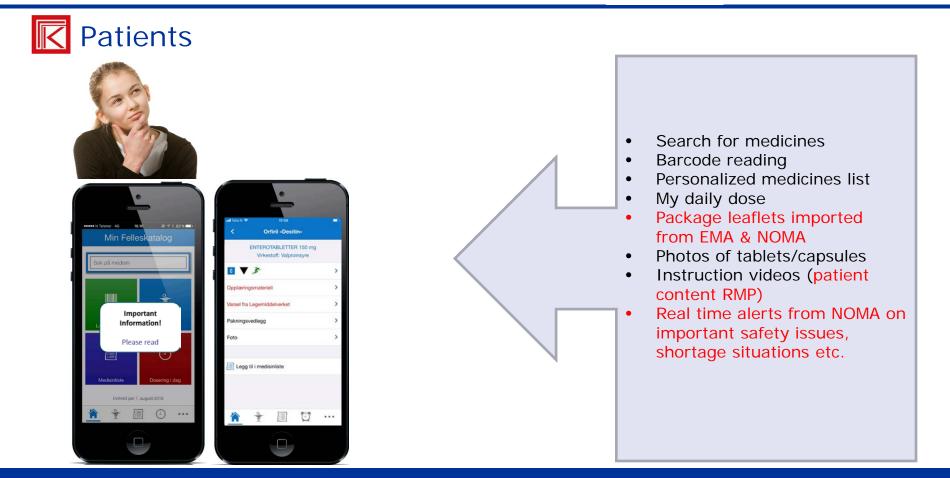

#### While waiting for the ePI..

- NOMA collaborates with the compendium added value for both.
- NOMAs information is easily integrated into the compendium which structures the SmPCs & PILs into xml-format, making it easy for the user to get an overview of the content.
- NOMA makes sure that the information accurately presents the most important content of the SmPCs.
- The compendium uses standardised vocabularies.
- Supports accessibility formats (videos, graphics, audible formats).

- Risk Management Plans (RMP) from NOMA
- Real time alerts from NOMA on important safety issues, shortage situations etc.
- Drug interactions from NOMA's database