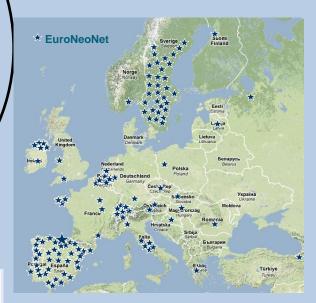

#### **Participation**

- >200 NICU's from 17 EU countries
- > 6,000 datasets/year, >35,000 total