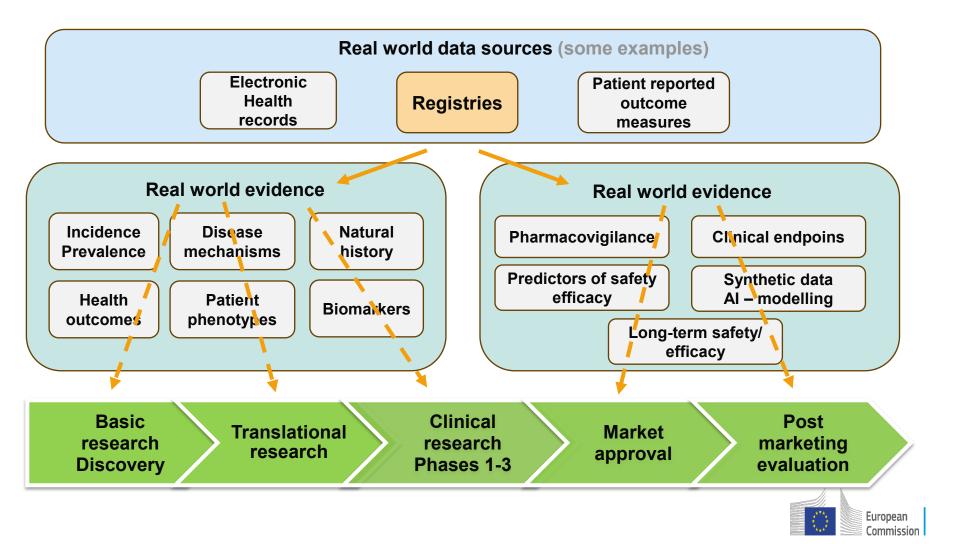

# European collaboration in translational health research The value of multinational registries