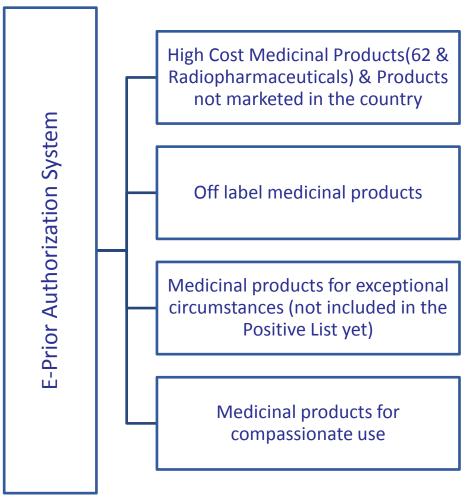

EMIA

| Specific reason Hepatitis C                      | Hepatitis C registry is connected with the negotiation agreement for DAAs |
|--------------------------------------------------|---------------------------------------------------------------------------|
| Specific reason for Chronic Myelogenic Leukaemia | To monitor TKIs cessation in patients with deep molecular response        |





# The Special Legal provision for developing the e-PA (Electronic Prior Authorization System) registry

- Ministerial Decision n. 44486/2018 Definition of de minimis elements required by the a physician for the completion of the e form.
- Ministerial Decision n. 33003/2018 Definition of criteria of selection of doctors deciding upon submitted e forms.





#### **Categories of medicines included**







### **Benefits and expectations**

| Benefits     | Strong negotiation tool Strong monitoring tool Creates value to all stakeholders Identifies eligible patients              |
|--------------|----------------------------------------------------------------------------------------------------------------------------|
| Expectations | Interoperability Development of KPIs Open data Confounders Handling of missing data Potential comparison of RWE with EPAR. |





#### **Questions**



Dimitra Lingri

E-mail: <a href="mailto:diligri@eopyy.gov.gr/">diligri@eopyy.gov.gr/</a>
Phone number: +30 2108110811