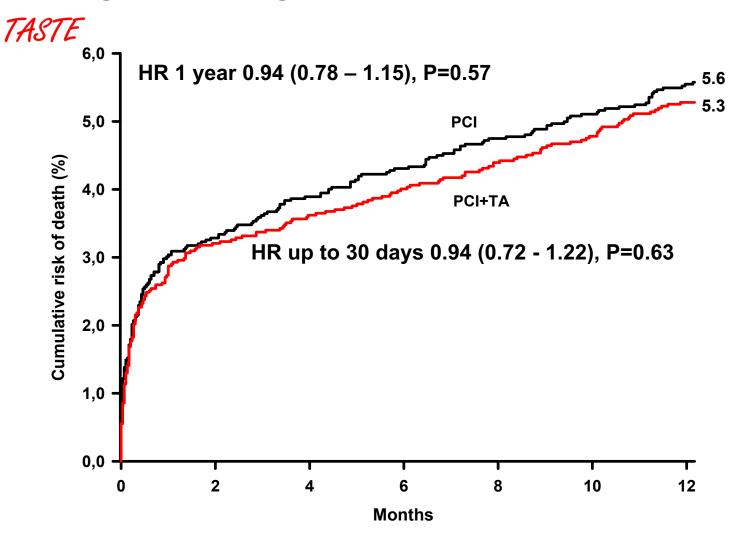

## **TASTE trial on Thrombectomy** in ST-elevation myocarial infarction

# TASTE trial simple single intervention, simple endpoint and pragmatic design

## Outcomes 1 Year after Thrombus Aspiration for Myocardial Infarction

Bo Lagerqvist, M.D., Ph.D., Ole Fröbert, M.D., Ph.D., Göran K. Olivecrona, M.D., Ph.D., Thórarinn Gudnason, M.D., Ph.D., Michael Maeng, M.D., Ph.D., Patrik Alström, M.D., Jonas Andersson, M.D., Ph.D., Fredrik Calais, M.D., Jörg Carlsson, M.D., Ph.D., Olov Collste, M.D., Matthias Götberg, M.D., Ph.D., Peter Hårdhammar, M.D., Dan Ioanes, M.D., Anders Kallryd, M.D., Rickard Linder, M.D., Ph.D., Anders Lundin, M.D., Jacob Odenstedt, M.D., Elmir Omerovic, M.D., Ph.D., Verner Puskar, M.D., Tim Tödt, M.D., Ph.D., Eva Zelleroth, M.D., Ollie Östlund, Ph.D., and Stefan K. James, M.D., Ph.D.