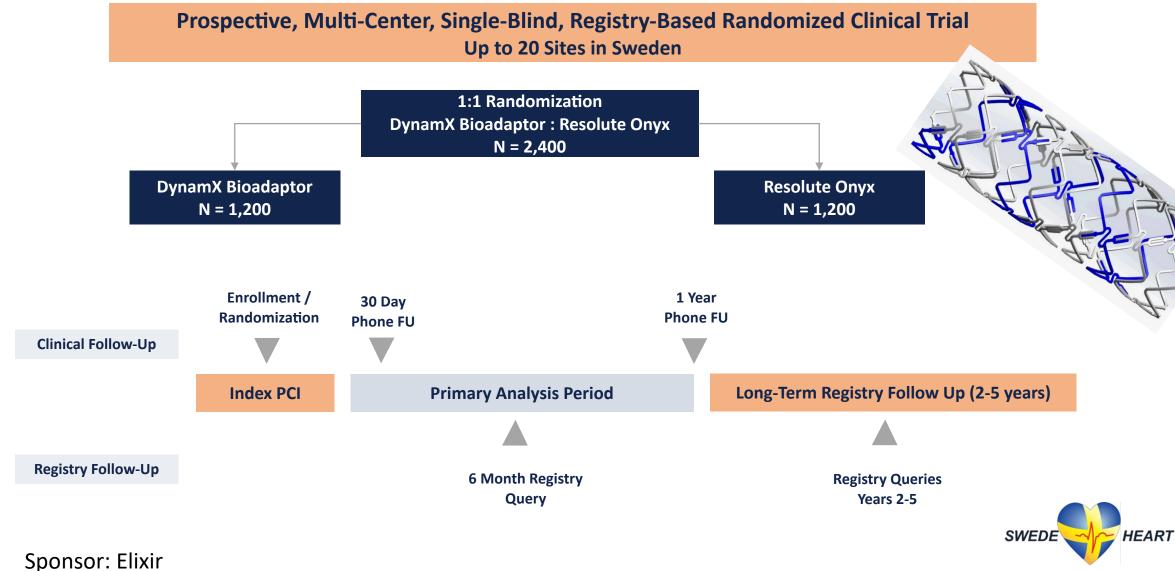

## Infinity-Swedeheart

#### Pharma (parentral) trial with complex endpoints

- FU: Register data, combined with phone call endpoint follow up and CEC
- Funding: Heart-lung foundation. Swedish research council, Astra Zeneca, The Medicines company.