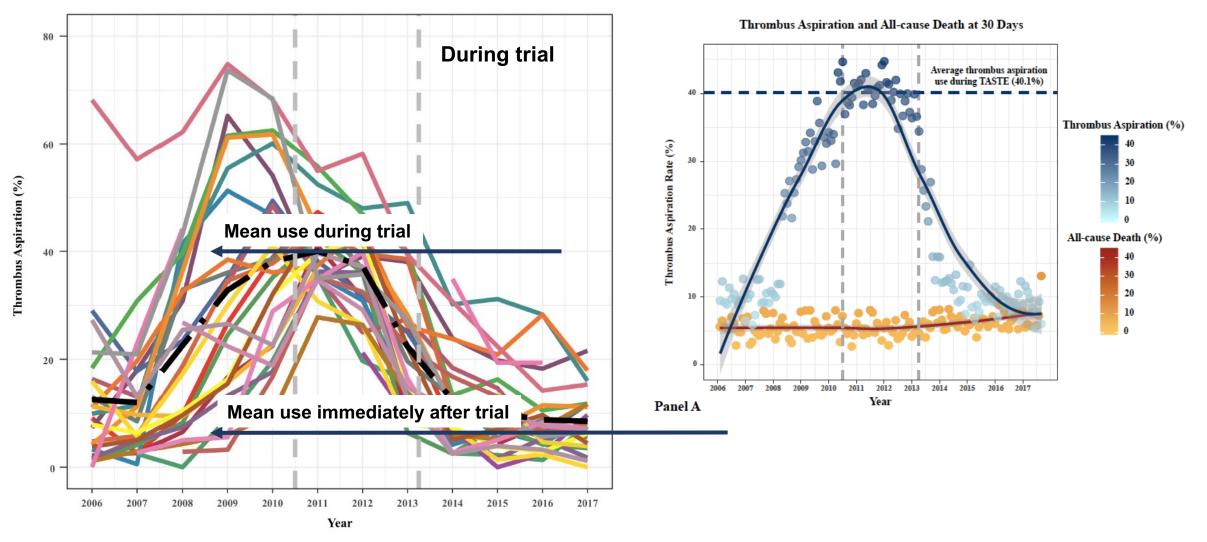

#### Assessing the Nationwide Impact of a Registry-Based Randomized Clinical Trial on Cardiovascular Practice

The TASTE Trial in Perspective

Mårten Falkenberg MD, Ph D SWEDEPAD Steering Committee Department of Radiology Bruna Stråket 11 Sahlgrenska University Hospital 413 45 Gothenburg