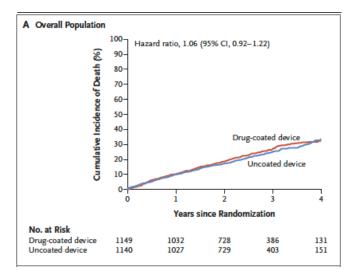

The US Food and Drug Administration (F(DA) has been evaluating a late mortality signal associated with the use of paclitaxel-coated devices in the treatment of femoropopiliteal peripheral arterial disease. As discussed at a public meeting of FDA's Circulatory System Devices Panel of the Medical Devices Advisory Committee on 19-20 June 2019 and summarized in FDA's updated Letter to Health Care Providers on 7 August 2019, based on available data, a late mortality signal has been identified in patients treated with paclitaxel-

coated devices. Specifically, FDA's meta-analysis of randomized trials of devices approved in the US showed a 1.57 relative risk (95% confidence interval 1.16-2.13) for increased mortality at 5 years in patient treated