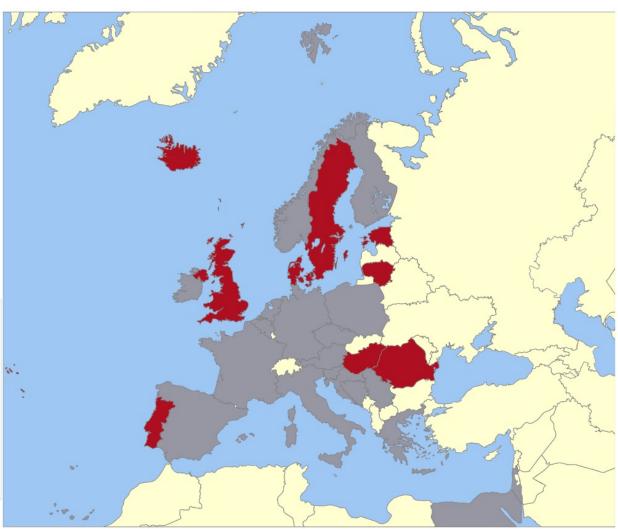

## EuroHeart countries

#### **Member countries 2022**

- Estonia
- Hungary
- Portugal
- Romania
- Sweden
- LithuaniaDenmark
- Iceland
- Singapore

#### In/planned communication

- Austria
- Belgium
- Bosnia and Herzegovina
- Croatia
- Czech Republic
- Egypt
- Finland
- France
- Germany
- Greece
- Ireland
- Israel
- Italy
- Netherlands
- Norway
- Poland
- Serbia
- Scotland and Wales
- Slovenia
- Spain
- England
- Pakistan