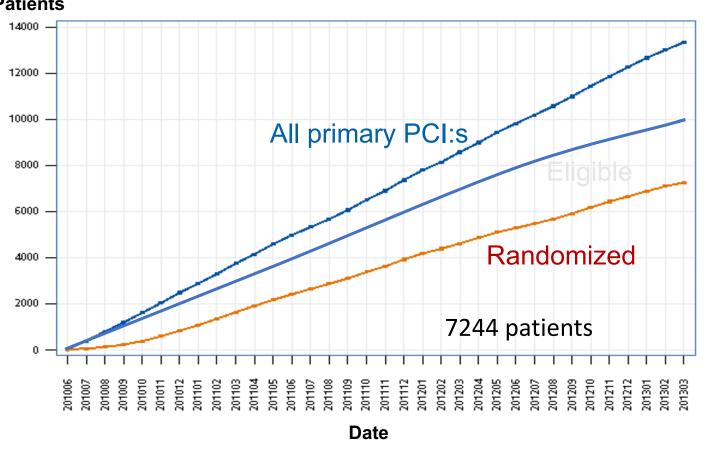

one or several major functions for trial conduct and outcomes reporting.

## Observational RWD

- Pragmatic
- All comers
- Resource-effective
- Observational
- Hypothesis generating

# R-RCT

## Randomized clinical trial

- Randomized
- Causal inference
- Efficacy
- Narrow selection
- Resource-intense

### Registry-based randomized clinical trials—a new clinical trial paradigm

Stefan James, Sunil V. Rao and Christopher B. Granger



Nature Rev Cardiol. 2015 May;12(5):312-6

#### Registry-based Randomized Clinical Trial - R-RCT

Prosective randomized trial that uses a clinical registry for one or several major functions for trial conduct and outcomes reporting.





## **TASTE trial on Thrombectomy** in ST-elevation myocarial infarction



#### **TASTE** inclusion rate

#### **Patients**



## Perspective

#### The Randomized Registry Trial — The Next Disruptive Technology in Clinical Research?

Michael S. Lauer, M.D., and Ralph B. D'Agostino, Sr., Ph.D.

The randomized trial is one of the most power-I ful tools clinical researchers possess, a tool that enables them to evaluate the effectiveness of new (or established) therapies while accounting for

United States and abroad have collected vast amounts of data from patients with acute coronary syndromes, stable coronary disease, and heart failure, as well as

**NEJM 2013** 

# TASTE trial simple single intervention, simple endpoint and pragmatic design





#### ORIGINAL ARTICLE

## Outcomes 1 Year after Thrombus Aspiration for Myocardial Infarction

Bo Lagerqvist, M.D., Ph.D., Ole Fröbert, M.D., Ph.D., Göran K. Olivecrona,