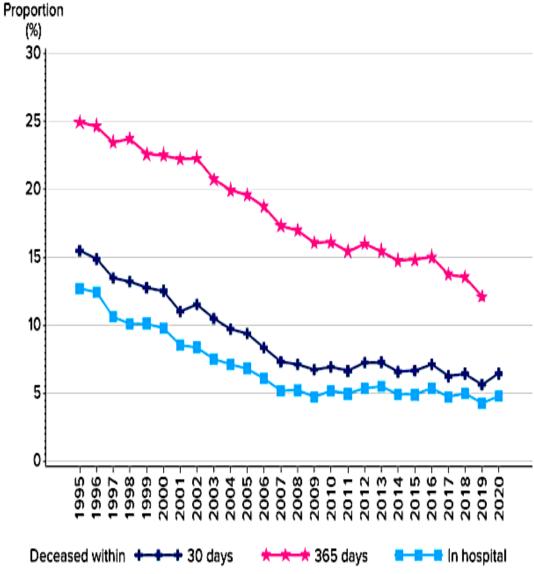

l Research Center and Dept. of Medical Sciences
Uppsala University, Uppsala, Sweden

## What is a National Quality registry?

- Contains individual standardized structured data on patients, treatments, and outcomes
- Integrated into the clinical workflow including all patients
- Capacity to generate feed-back in real time
- Supported by an organization of health care professionals, researchers, patient reps
- Used for continuous learning, quality improvement, research and trials
- Might preferably be integrated in EHR



## How do Quality registries work?

Data recorded by healthcare provides



Data presented in real time and as regular reports





Data warehouse



Research database





## SWEDEHEART implementation of treatments in STEMI

## SWEDEHEART mortality in MI over 25 years





## Registry-based randomized clinical trials—a new clinical trial paradigm

Stefan James, Sunil V. Rao and Christopher B. Granger



Nature Rev Cardiol. 2015 May;12(5):312-6

### Registry-based Randomized Clinical Trial - R-RCT

Prosective randomized trial that uses a clinical registry for one or several major functions for trial conduct and outcomes reporting.

## Observational RWD

- Pragmatic
- All comers
- Resource-effective
- Observational
- Hypothesis generating

# R-RCT

## Randomized clinical trial

- Randomized
- Causal inference
- Efficacy
- Narrow selection
- Resource-intense

### Registry-based randomized clinical trials—a new clinical trial paradigm

Stefan James, Sunil V. Rao and Christopher B. Granger



Nature Rev Cardiol. 2015 May;12(5):312-6

#### Registry-based Randomi