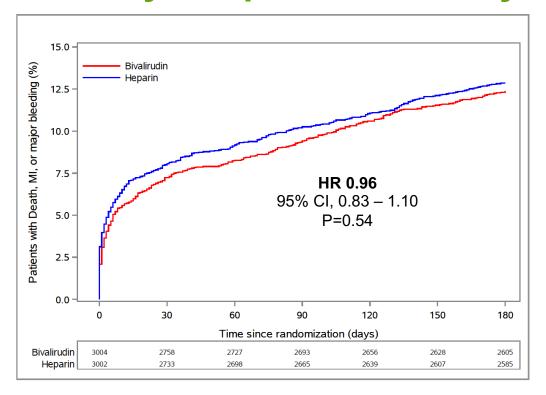

## **Primary Endpoint at 180 days**

#### Bivalirudin versus Heparin Monotherapy in Myocardial Infarction

D. Erlinge, E. Omerovic, O. Fröbert, R. Linder, M. Danielewicz, M. Hamid,
E. Swahn, L. Henareh, H. Wagner, P. Hårdhammar, I. Sjögren, J. Stewart,
P. Grimfjärd, J. Jensen, M. Aasa, L. Robertsson, P. Lindroos, J. Haupt,
H. Wikström, A. Ulvenstam, P. Bhiladvala, B. Lindvall, A. Lundin, T. Tödt,
D. Ioanes, T. Råmunddal, T. Kellerth, L. Zagozdzon, M. Götberg, J. Andersson,
O. Angerås, O. Östlund, B. Lagerqvist, C. Held, L. Wallentin, F. Scherstén,
P. Eriksson, S. Koul, and S. James

NEJM 2017