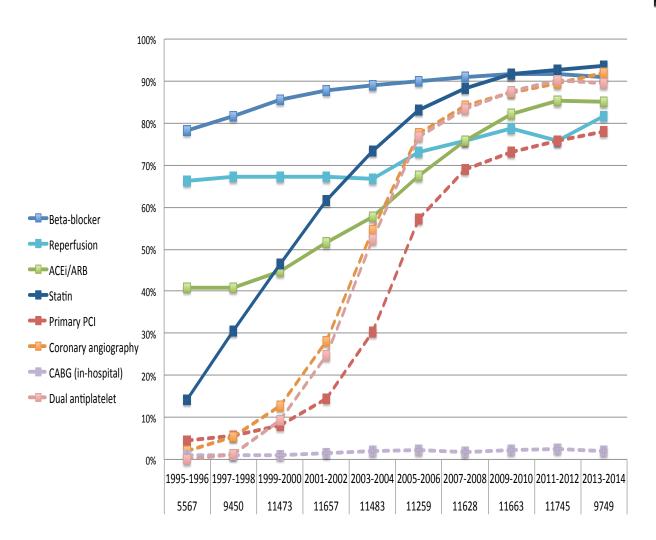

cal Research Center and Dept. of Medical Sciences
Uppsala University, Uppsala, Sweden

## What is a National Quality registry?

- Contains individual standardized structured data on patients, treatments, and outcomes
- Integrated into the clinical workflow including all patients
- Capacity to generate feed-back in real time
- Supported by an organization of health care professionals, researchers, patient reps
- Used for continuous learning, quality improvement, research and trials
- Might preferably be integrated in EHR



## How do Quality registries work?

Data recorded by healthcare provides



Data presented in real time and as regular reports





Data warehouse



Research database





## SWEDEHEART implementation of treatments in STEMI

## SWEDEHEART mortality in MI over 25 years





## Registry-based randomized clinical trials—a new clinical trial paradigm

Stefan James, Sunil V. Rao and Christopher B. Granger



Nature Rev Cardiol. 2015 May;12(5):312-6

### Registry-based Randomized Clinical Trial - R-RCT

Prosective randomized trial that uses a clinical registry for one or several major functions for trial conduct and outcomes reporting.

## Observational RWD

- Pragmatic
- All comers
- Resource-effective
- Observational
- Hypothesis generating

# R-RCT

## Randomized clinical trial

- Randomized
- Causal inference
- Efficacy
- Narrow selection
- Resource-intense

### Registry-based randomized clinical trials—a new clinical trial paradigm

Stefan James, Sunil V. Rao and Christopher B. Granger



Nature Rev Cardiol. 2015 May;12(5):312-6

#### Registry-based Rando