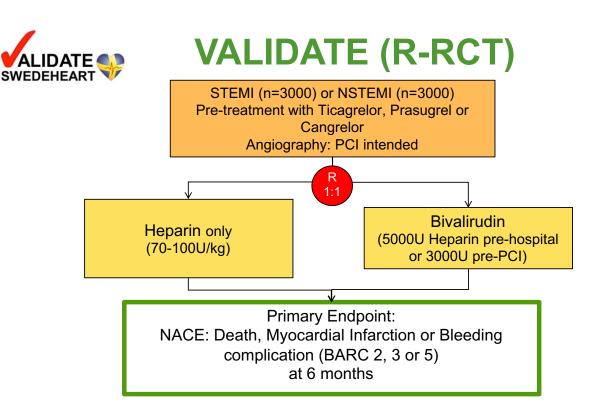

#### Bivalirudin versus Heparin Monotherapy in Myocardial Infarction

D. Erlinge, E. Omerovic, O. Fröbert, R. Linder, M. Danielewicz, M. Hamid,
E. Swahn, L. Henareh, H. Wagner, P. Hårdhammar, I. Sjögren, J. Stewart,
P. Grimfjärd, J. Jensen, M. Aasa, L. Robertsson, P. Lindroos, J. Haupt,
H. Wikström, A. Ulvenstam, P. Bhiladvala, B. Lindvall, A. Lundin, T. Tödt,
D. Ioanes, T. Råmunddal, T. Kellerth, L. Zagozdzon, M. Götberg, J. Andersson,
O. Angerås, O. Östlund, B. Lagerqvist, C. Held, L. Wallentin, F. Scherstén,
P. Eriksson, S. Koul, and S. James

NEJM 2017