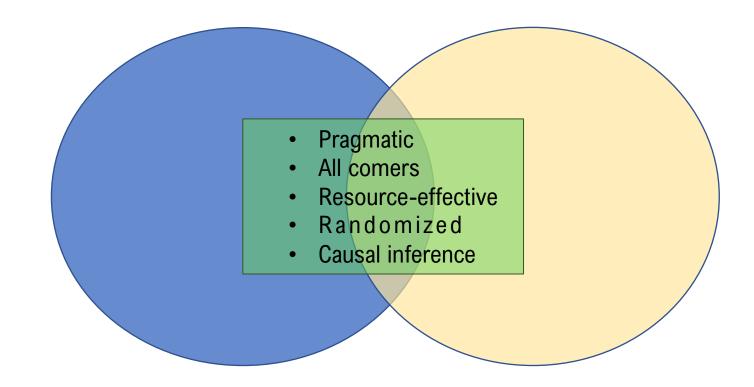

### Registry-based Randomized Clinical Trial - R-RCT

Prosective randomized trial that uses a clinical registry for one or several major functions for trial conduct and outcomes reporting.

## Observational RWD

- Pragmatic
- All comers
- Resource-effective
- Observational
- Hypothesis generating

# R-RCT

## Randomized clinical trial

- Randomized
- Causal inference
- Efficacy
- Narrow selection
- Resource-intense

#### Registry-based Randomized Clinical Trial - R-RCT

Prosective randomized trial that uses a clinical registry for one or several major functions for trial conduct and outcomes reporting.