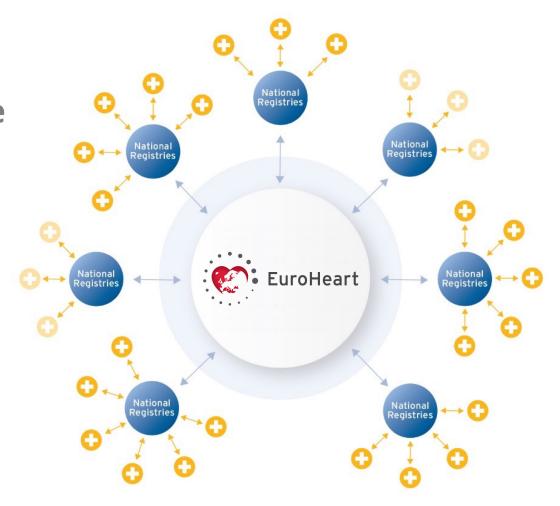

## EuroHeart – The mission

International collaboration with general availability to systems with continuous online registration of high quality and harmonised patient data with real-time information supporting continuous improvement of care and outcomes in patients with common cardiovascular diseases.

International infrastructure for cost-effective safety surveillance of new drugs and devices and registry based randomised clinical trials in a general patient population across multiple geographies.