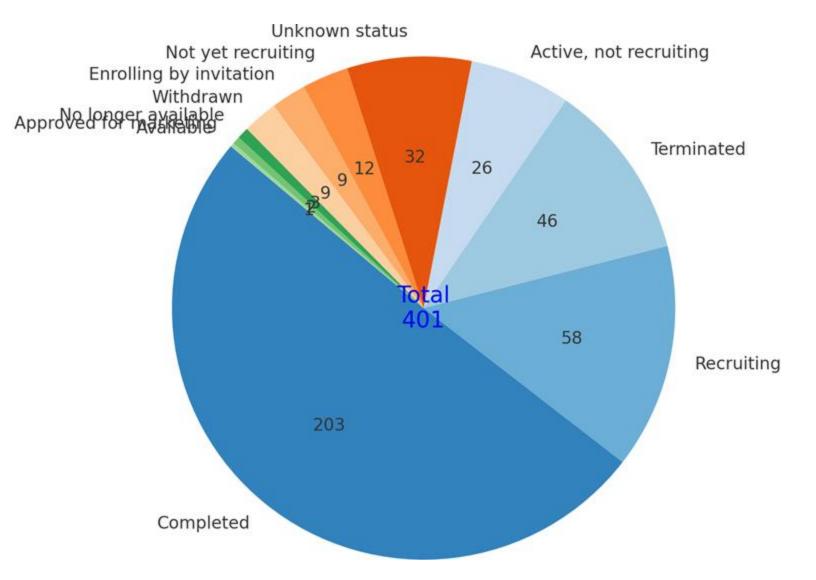

|                                      |                    |         |                 |           |
| Κρύο προειδοπ. Q Search |                                      | ∽ ENG <sup>↔</sup> | ଚ୍ d) 🗗 | 8:33<br>12/1/20 | μμ<br>124 |

DATA FOUNDATION

4

## **Clinical Trials started in DMD/BMD per year**



#### DATA FOUNDATION

## **Clinical Trials in DMD/BMD - Status**



### **DUCHENNE MAP**

ap About News Contact





#### **DUCHENNE MAP**

ap About N

ut News Contact



#### DATA FOUNDATION

#### euclinicaltrials.eu



Search Reset

- No DMD/BMD data available
- Less trial data available than clinicaltrials.gov

| ID   | CT<br>Number              | CT<br>Status                     | Decision Date                                      | Conditions                                      | Therapeutic Areas                                       | Recruitment Status                                | Sponsor                                                |
|------|---------------------------|----------------------------------|----------------------------------------------------|-------------------------------------------------|----------------------------------