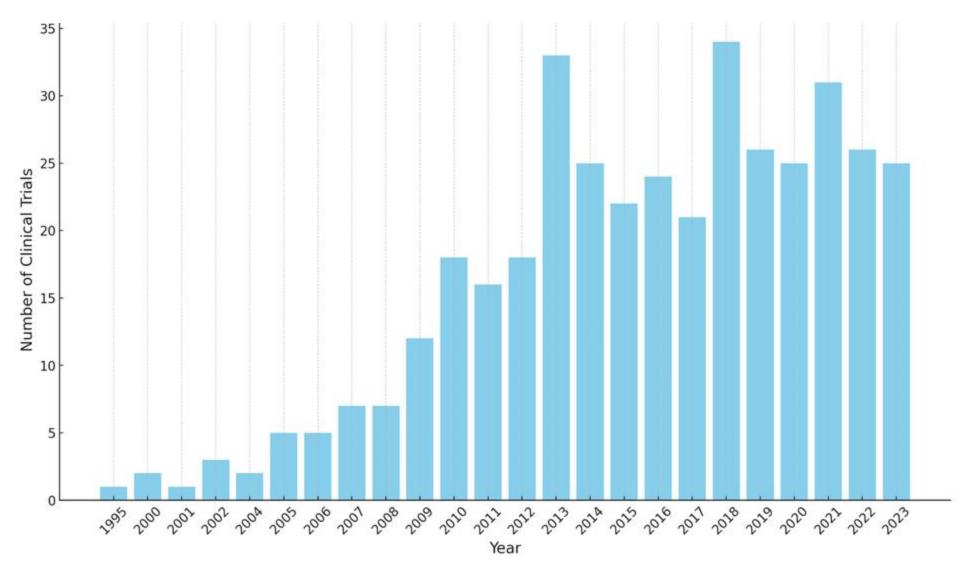

|                                      |                    |         |                 |           |
| Κρύο προειδοπ. Q Search |                                      | ∽ ENG <sup>↔</sup> | ଚ୍ d) 🗗 | 8:33<br>12/1/20 | μμ<br>124 |

DATA FOUNDATION

4

## **Clinical Trials started in DMD/BMD per year**



#### DATA FOUNDATION

## **Clinical Trials in DMD/BMD - Status**



### **DUCHENNE MAP**

ap About News Contact





#### **DUCHENNE MAP**

ap About N

ut News Contact



#### DATA FOUNDATION

#### euclinicaltrials.eu



Search Reset

- No DMD/BMD data available
- Less trial data available than clinicaltrials.gov

| ID   | CT<br>Number              | CT<br>Status                     | Decision Date                                      | Conditions                                      | Therapeutic Areas                                       | Recruitment Status                                | Sponsor                                                |
|------|---------------------------|----------------------------------|----------------------------------------------------|----------------