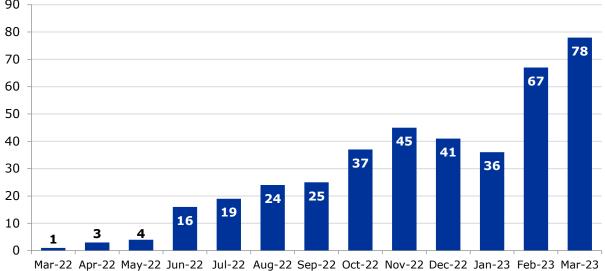

### 1.7. Clinical trials with a decision per phase (i.e. I, II, III, IV, as well as CT first in human or combined phases early (I and II)) under CTR<sup>10</sup>

The graph below shows the number of clinical trials with a decision, broken down per trial phase.

#### CTs with a decision in CTIS per phase