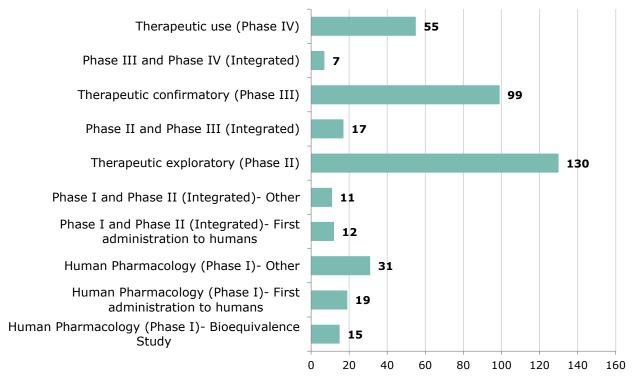

### 1.7. Clinical trials with a decision per phase (i.e. I, II, III, IV, as well as CT first in human or combined phases early (I and II)) under CTR<sup>10</sup>

The graph below shows the number of clinical trials with a decision, broken down per trial phase.

#### CTs with a decision in CTIS per phase