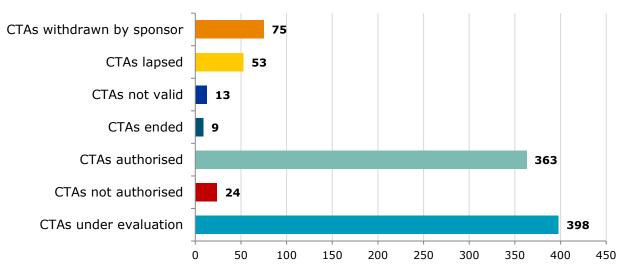

### 1.15. CTAs under Article 5 of CTR [full dossier initial applications] per applicable trial status, at EU, at MS level and with Reporting Member State (RMS) details

The graph below shows the number of initial clinical trial applications with full dossier, submitted in accordance with Article 5 of CTR since 31 January 2022, per applicable overall status at EU level.

#### **CTAs in CTIS per Status**

<sup>13</sup> The status of a previously lapsed application to add a new Member State Concerned has changed since the last published report to withdrawn.

Clinical trial applications under evaluation have increased by 31%, and by 25% for clinical trial applications authorised compared to the previous reporting period.