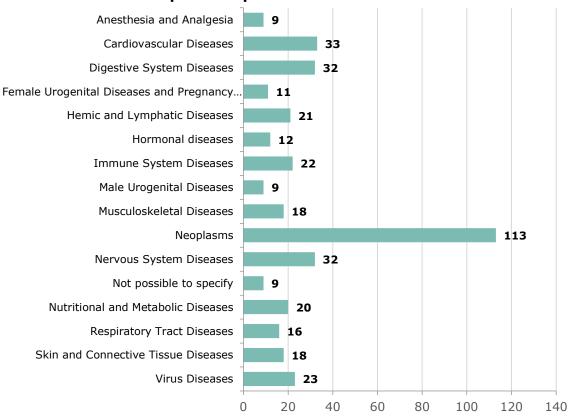

#### 1.9. Clinical trials with a decision under CTR, per therapeutic area 11

The graph below shows the number of clinical trials with a decision in CTIS showing the 15 most frequent therapeutic areas.

#### CTs with a decision in CTIS per therapeutic area