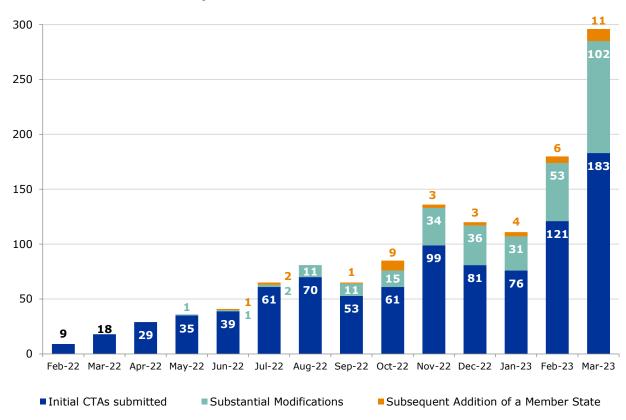

#### 1.1. Clinical trial applications submitted under the Clinical Trials Regulation in CTIS

Following the mandatory use of CTIS since 31 January 2023, the submission of initial clinical trials has increased significantly in March 2023 by 51% compared to February 2023.

Overall, 1,272 clinical trial applications (CTAs) have been submitted in CTIS since the launch of the system on 31 January 2022, of which 935 are initial clinical trial applications, 297 are substantial modification applications and 40 are applications for the addition of a new Member State Concerned.

Of the submitted applications during January 2023, 10 are re-submissions of applications that previously lapsed (3), were withdrawn (3) and were not-authorised (4).

Specifically, the applications submitted in March 2023 include initial clinical trial applications<sup>3</sup>, substantial modifications<sup>4</sup> and addition of a new Member State Concerned<sup>5</sup> applications in the selected period.<sup>6</sup>

#### CTAs submitted in CTIS per month

<sup>&</sup>lt;sup>3</sup> Initial clinical trials applications are those submitted in accordance with the requirements of Article 5 and Article 11, as applicable, of the Clinical Trials Regulation (EU) No 536/2014

 $<sup>^{\</sup>hat{5}}$  Applications to add a new Member States Concerned are submitted in accordance with the requirements of Article 14 of Regulation (EU) No 536/2014

<sup>&</sup>lt;sup>6</sup> Corrigendum: the graph shows the corrected figures for initial clinical trial applications submitted in July which are 60 and not 58 as displayed in the report edition 4. The incorrect calculation was due to an error in the reporting system.