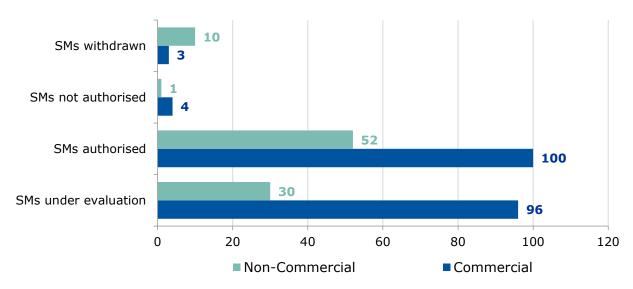

### 1.13. Clinical trial applications under the CTR per applicable trial status during the selected period, broken down per sponsor type: non- commercial/commercial

The graph below shows the number of initial clinical trial applications, per applicable overall trial status<sup>12</sup> and information of sponsor type submitted in CTIS since 31 January 2022.

#### CTAs per Trial status in CTIS Commercial versus Non-Commercial

<sup>&</sup>lt;sup>12</sup> Overall trial status is the status per application and not per individual Member State Concerned. The Overall trial status it is derived based on defined business rules, for example in an initial trial application is under evaluation in two MSC and authorised in a third MSC, the overall trial status for the application will be: authorised.

. .