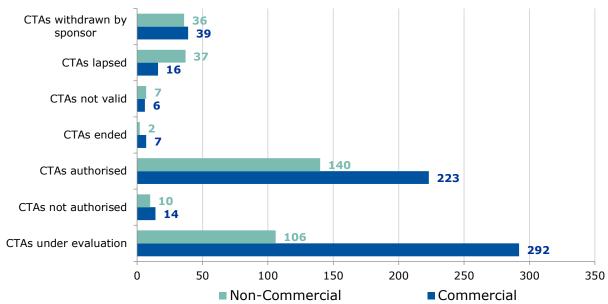

### 1.13. Clinical trial applications under the CTR per applicable trial status during the selected period, broken down per sponsor type: non- commercial/commercial

The graph below shows the number of initial clinical trial applications, per applicable overall trial status<sup>12</sup> and information of sponsor type submitted in CTIS since 31 January 2022.

#### CTAs per Trial status in CTIS Commercial versus Non-Commercial

<sup>&</sup>lt;sup>12</sup> Overall trial status is the status per application and not per individual Member State Concerned. The Overall trial status it is derived based on defined business rules, for example in an initial trial application is under evaluation in two MSC and authorised in a third MSC, the overall trial status for the application will be: authorised.

#### **CTAs in CTIS per Status**

<sup>13</sup> The status of a previously lapsed application to add a new Member State Concerned has changed since the last published report to withdrawn.

Clinical trial applications under evaluation have increased by 31%, and by 25% for clinical trial applications authorised compared to the previous reporting period.