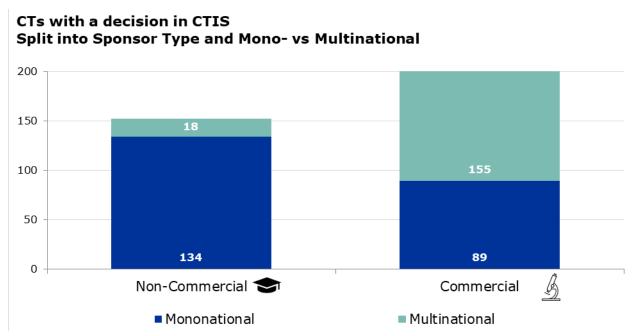

#### 1.5. Mononational-multinational trials with a decision has been issued by the Member States Concerned (MSC) under the Clinical Trials Regulation, broken down per sponsor type (commercial vs. non-commercial) and average number of MSCs9

The graph below shows the number of clinical trials for which a decision has been issued by the first MSC, with information whether the trial is a mono- or multinational and in relation to sponsor type.

Multinational clinical trials with a decision rose by 24% to a total of 173 with an average of 7 Member States Concerned in CTIS.