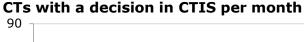

#### 1.5. Mononational-multinational trials with a decision has been issued by the Member States Concerned (MSC) under the Clinical Trials Regulation, broken down per sponsor type (commercial vs. non-commercial) and average number of MSCs9

The graph below shows the number of trials for which at least one decision has been issued in CTIS by a Member State Concerned, per month, since 31 January 2022; meaning a trial has been authorised, authorised with conditions, not authorised or trials previously authorised that have now ended. In March 2022 the first positive decision for a trial was issued.

As visible in the graph the number of trials with a decision substantially increased compared to the previous months leading to the cumulative total of clinical trials with a decision rising by 25%, from 318 to a total of 396 clinical trials, of which 9 were reported as ended.

The graph below shows the number of clinical trials for which a decision has been issued by the first MSC, with information whether the trial is a mono- or multinational and in relation to sponsor type.

Multinational clinical trials with a decision rose by 24% to a total of 173 with an average of 7 Member States Concerned in CTIS.