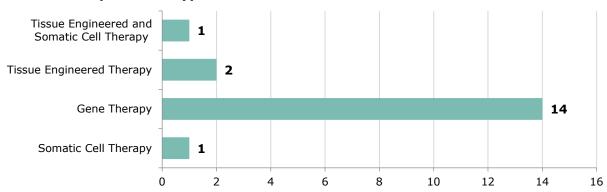

#### 1.11. Clinical trials with a decision with an ATMP and per type under CTR

Eighteen clinical trial with a decision included an ATMP, with the following therapeutic types.

#### CTs in CTIS per ATMP type