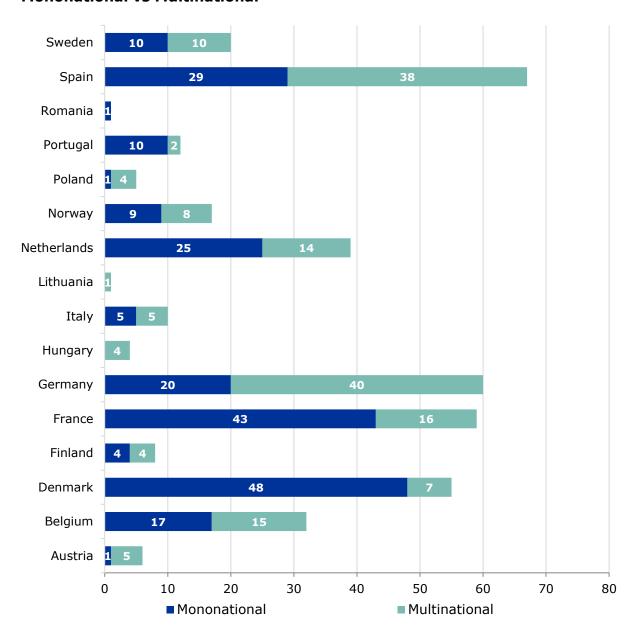

Key performance indicators (KPIs) to monitor the European clinical trials environment  ${\rm EMA}/174654/2023$ 

The graph below shows the distribution of appointment of Reporting Member State (RMS)<sup>15</sup>, amongst the applicable Member States Concerned, for clinical trial applications on which a decision has been issued for mono- and multinational trials.

#### Reporting Member States Mononational vs Multinational

1.16. Number of CTA Article 11 of CTR [partial dossier initial applications with later Part II submission] per applicable trial status during the reporting period, at EU and at MS level