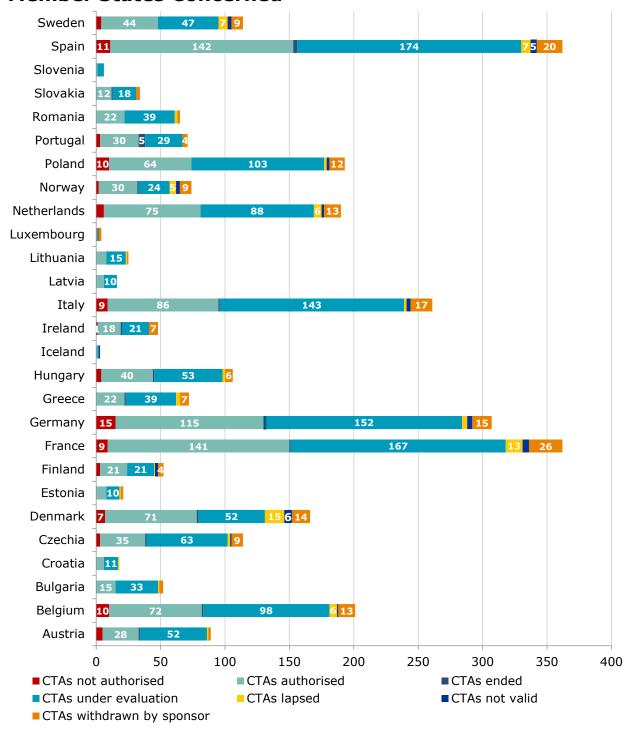

The graph below shows the number of initial clinical trial applications with full dossier, submitted in accordance with Article 5 of CTR since 31 January 2022, per applicable status at the level of the Member States Concerned<sup>14</sup>.

#### **Member States Concerned**

<sup>&</sup>lt;sup>14</sup> In multinational clinical trials the same application has been submitted to multiple Member State Concerned, and it is counted in the graph in each applicable MSC.