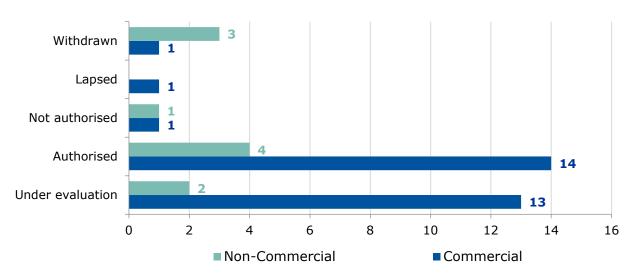

### 1.13. Clinical trial applications under the CTR per applicable trial status during the selected period, broken down per sponsor type: non- commercial/commercial

The graph below shows the number of initial clinical trial applications, per applicable overall trial status<sup>12</sup> and information of sponsor type submitted in CTIS since 31 January 2022.

#### CTAs per Trial status in CTIS Commercial versus Non-Commercial

<sup>&</sup>lt;sup>12</sup> Overall trial status is the status per application and not per individual Member State Concerned. The Overall trial status it is derived based on defined business rules, for example in an initial trial application is under evaluation in two MSC and authorised in a third MSC, the overall trial status for the application will be: authorised.

. .