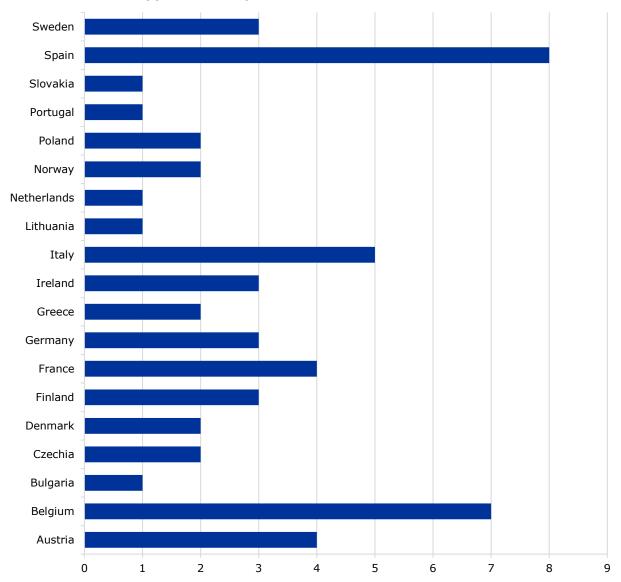

## 1.19. Number of active substances (ASs) in CTR EU trials (mononational and multinational AS) per safety assessing Member States

During the reporting period 19 saMS<sup>17</sup> were appointed for 55 active substances.

The role of safety assessing Member State Concerned (saMS) will be applicable only for active substances investigated in clinical trials in two or more MSC.

The graph below shows the number of saMS appointments per Member States during the reporting period.

#### Number of saMS appointments per Member States

\_

<sup>&</sup>lt;sup>17</sup> Safety Assessing Member State