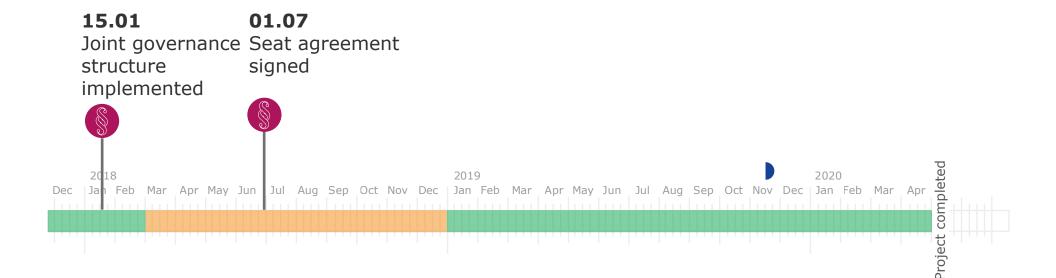

## EMA tracking tool: relocation to Amsterdam Main milestones



## 20.11.2017

EU27 decision on Amsterdam as new EMA seat



where relevant, previous changes in status.

progress at risk





- progress on track
- progress delayed but overall still on track
- progress at risk

\*last updated on 30 April 2020









- progress on track
- progress delayed but overall still on track
- progress at risk

\*last updated on 30 April 2020











progress delayed but overall still on track

progress at risk

\*last updated on 30 April 2020









- progress on track
- progress delayed but overall still on track
- progress at risk
- \*last updated on 30 April 2020









- progress on track
- progress delayed but overall still on track
- progress at risk
- \*last updated on 30 April 2020