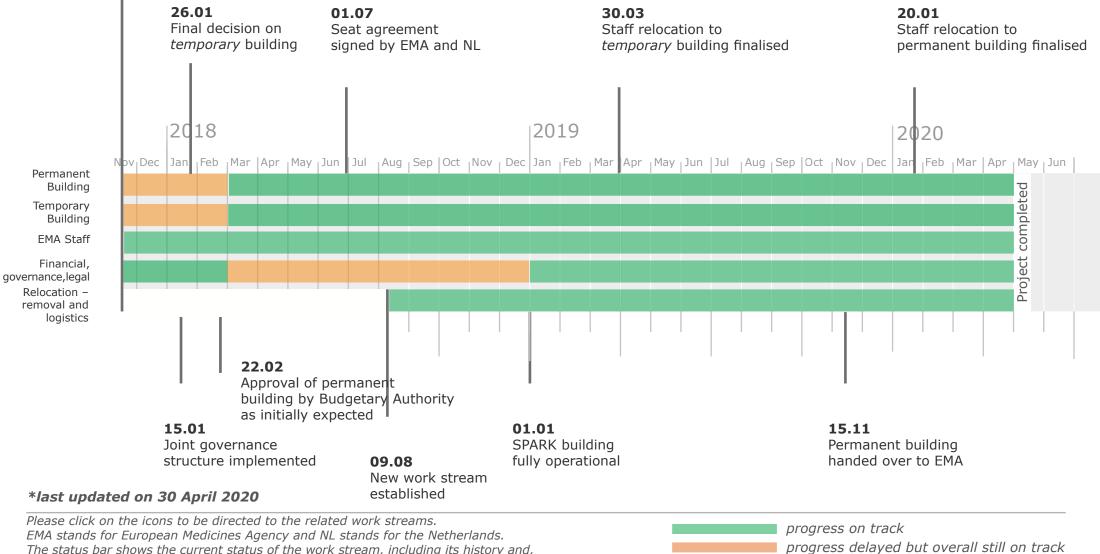

## EMA tracking tool: relocation to Amsterdam Main milestones

## 20.11.2017

EU27 decision on Amsterdam as new EMA seat

where relevant, previous changes in status.

progress at risk

- progress on track
- progress delayed but overall still on track
- progress at risk

\*last updated on 30 April 2020

- progress on track
- progress delayed but overall still on track
- progress at risk

\*last updated on 30 April 2020

progress delayed but overall still on track

progress at risk

\*last updated on 30 April 2020

- progress on track
- progress delayed but overall still on track
- progress at risk
- \*last updated on 30 April 2020

- progress on track
- progress delayed but overall still on track
- progress at risk
- \*last updated on 30 April 2020