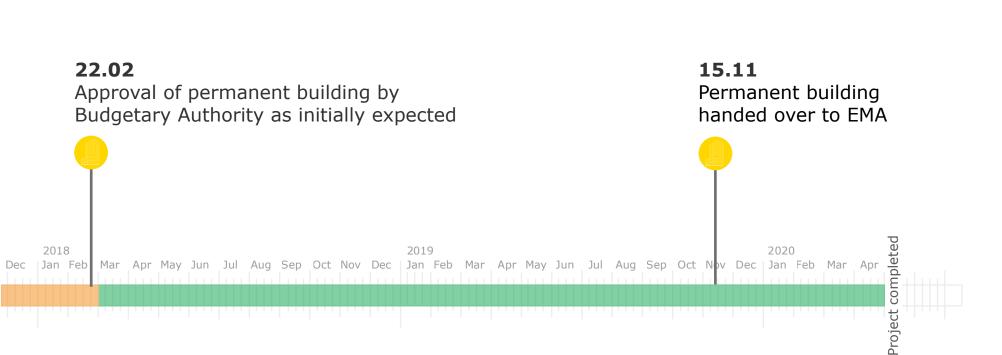

- progress on track
- progress delayed but overall still on track
- progress at risk

\*last updated on 30 April 2020

progress delayed but overall still on track

progress at risk

\*last updated on 30 April 2020