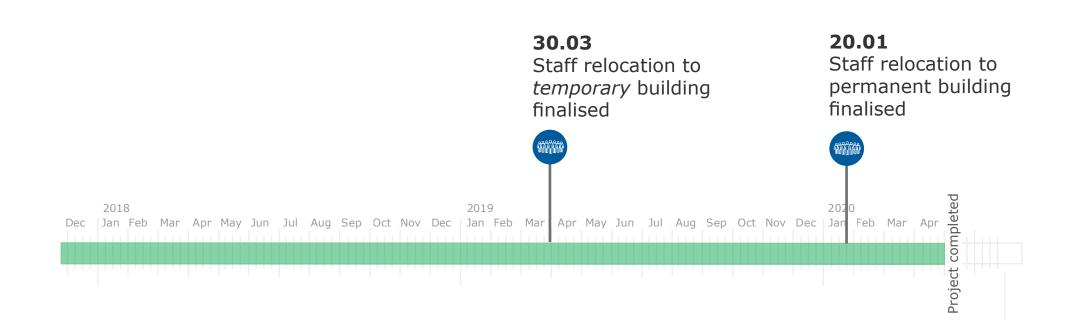

## EMA tracking tool: relocation to Amsterdam Main milestones



## 20.11.2017

EU27 decision on Amsterdam as new EMA seat



where relevant, previous changes in status.

progress at risk





- progress on track
- progress delayed but overall still on track
- progress at risk

\*last updated on 30 April 2020









- progress on track
- progress delayed but overall still on track
- progress at risk

\*last updated on 30 April 2020











progress delayed but overall still on track

progress at risk

\*last updated on 30 April 2020









- progress on track
- progress delayed but overall still on track
- progress at risk
- \*last updated on 30 April 2020









- progress on track
- progress delayed but overall still on track
- progress at risk
- \*last updated on 30 April 2020