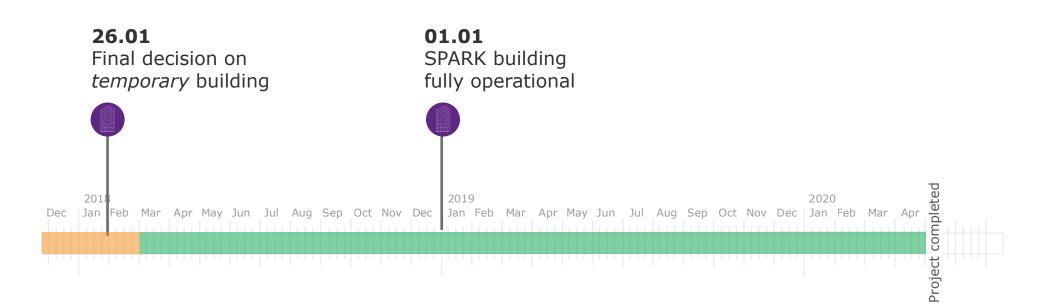

## 20.11.2017

EU27 decision on Amsterdam as new EMA seat

where relevant, previous changes in status.

progress at risk

- progress on track
- progress delayed but overall still on track
- progress at risk

\*last updated on 30 April 2020